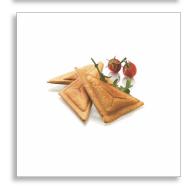

### Tasty results in no time

It's easy! Choose your favorite ingredients, put them inside the cut & seal plates, and get tasty sandwiches in no time!

#### More taste

- Cut and seal plates seal ingredients inside sandwich
- High temperature for tasty results
- High power for fast heating up