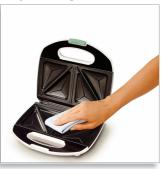

### **Cut and seal plates**

Cut and seal plates seal ingredients inside the Philips sandwich maker.