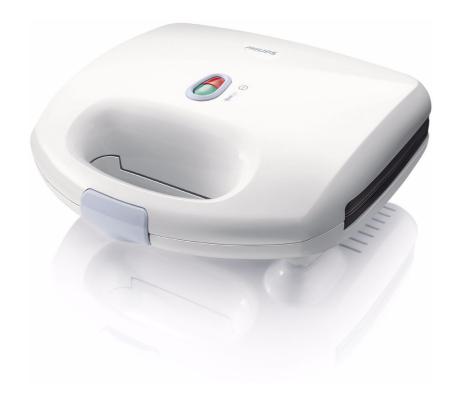

Philips Daily Collection Sandwich maker

white green



HD2384/10

# Sandwiches made easy

### Tasty results in no time

It's easy! Choose your favorite ingredients, put them inside the cut & seal plates, and get tasty sandwiches in no time!

#### More taste

- Cut and seal plates seal ingredients inside sandwich
- High temperature for tasty results
- High power for fast heating up

### **Less Work**

- Easy cleaning thanks to non-stick coated plates
- · Vertical, compact storage
- · Cord winding facility

### Safe to use

- · Cool touch handle
- Heating-up and ready-to-cook light



### HD2384/10

## **Specifications**

### Design specifications • Color(s): White/Blue

#### **General specifications**

Non-slip feet

### Highlights

### **Cut and seal plates**



Cut and seal plates seal