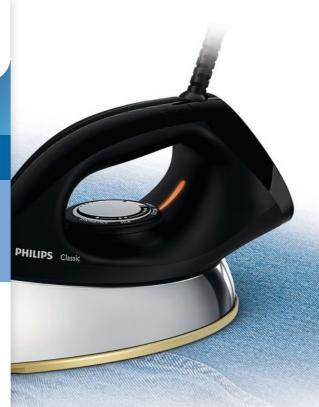

#### Easy gliding on all fabrics

Non-stick and non-scratch Golden Ceramic soleplate

#### **Golden Ceramic soleplate**

Non-stick and non-scratch Golden Ceramic soleplate for excellent gliding on all fabrics.

Dry iron GC188/86

#### **Full control**

- Easy temperature control
- Temperature light indicates when the iron is hot enough

Dry iron GC188/86

#### Easy temperature control

An elevated temperature control is easy to operate and precise. You will always have the right temperature for your garment.

#### Temperature light-indicator

Temperature light goes on when the iron is heating up and goes off when the solepalte temperature has reached the set level.