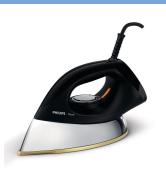

## **PHILIPS**

## Dry iron

### Classic

2.0 kg

1200 W

1.8 m cord length

Golden Ceramic soleplate

# Effective results with minimum effort

Classic is new Philips dry iron which weighs heavier than the traditional dry iron. The additional weight of the iron combined with smooth gliding soleplate make the ironing easier with less effort