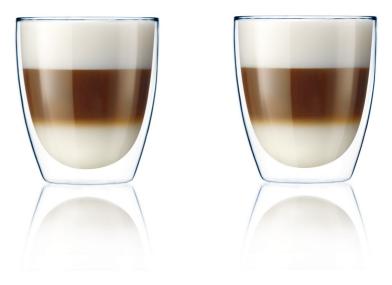

## Hand made, double walled Cappuccino glasses

These Saeco HD7017/00 glasses have been created for true coffee lovers to enjoy your favorite coffee with all senses. The double walled glass keeps perfectly the temperature and taste of your long coffee or cappuccino.

### **Double walled glass**

Keeps your coffee at the perfect temperature

### Keeps your coffee perfect

These specially designed double walled coffee glasses keeps your espresso, cappuccino or regular coffee at the perfect temperature. This is because the double walled glass insulates the hot beverage inside very well, while keeping the outside cool and thus allowing to hold it without a handle.

### **Dimensions**

Cappuccino glass diameter: ~ 88 mm Cappuccino glass height: ~ 100 mm Cappuccino glass volume: ~ 300 ml

#### Packaging

Quantity: 2 Cappuccino glasses

© 2021 Koninklijke Philips N.V. All Rights reserved.

their respective owners.

Specifications are subject to change

Issue date 2021-01-11 Version: 3.0.1

\* The glasses are hand made by expert craftsman, thus each one might vary slightly in size. Please use the glasses and spoons carefully to avoid fracturing the inner or outer glass walls. The glasses are dishwasher safe, please place them carefully in the dishwasher to prevent fracturing.