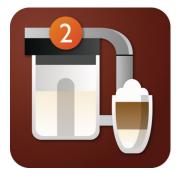

### Dual chamber milk carafe

Enjoy your milk specialties fully automated with the patented milk carafe with dual chamber technology. Simply pour milk into the carafe, plug it into the machine and select your coffee drink. With the dual chamber technology you will always enjoy professional coffee drinks with dense, long-lasting milk froth at the ideal temperature from a constant splash-free flow of milk.