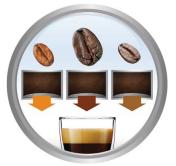

### Saeco adapting system 2

No matter the bean you use, Saeco's intelligent adapting system will optimize the grinding cycles for perfect brewing quantity of coffee.