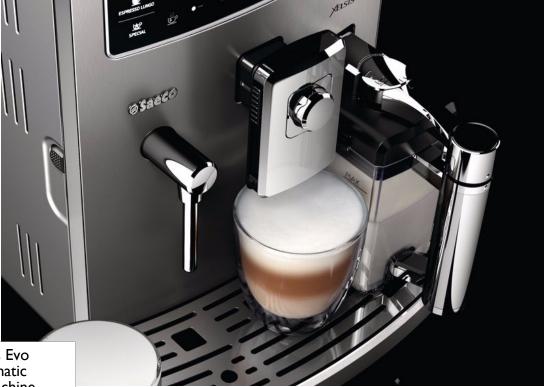

Saeco Xelsis Evo Super-automatic espresso machine

- Brews 8 coffee varieties
- Integrated milk jug & frother
- Stainless steel
- 8 step adjustable grinder

### Super-automatic espresso machine Brews 8 coffee varieties Integrated milk jug & frother, Stainless steel, 8 step adjustable grinder

HD8954/47

### Dual chamber milk carafe

Enjoy your milk specialties fully automated with the patented milk carafe with dual chamber technology. Simply pour milk into the carafe, plug it into the machine and select your coffee drink. With the dual chamber technology you will always enjoy professional coffee drinks with dense, long-lasting milk froth at the ideal temperature from a constant splash-free flow of milk.