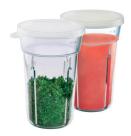

### Store and go

· 2 beakers with lid

#### Beakers with lid

2 beakers with lid, good for storage or take away.