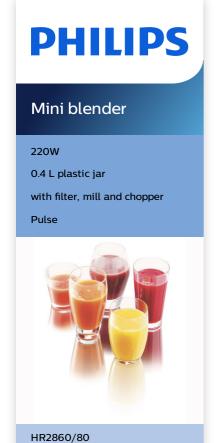

# Convenient and easy to use

# with dry and wet mill

220 W blender with 400 ml jar, a mill for dry ingredients and a mill for wet ingredients, two beakers with lid and convenient cord storage.

#### **Technical specifications**

Capacity blender jar: 1,5 L Capacity small jar: 200 ml Frequency: 50/60 Hz

Power: 220 W Voltage: 220-240 V

© 2021 Koninklijke Philips N.V. All Rights reserved.

Specifications are subject to change without notice. Trademarks are the property of Koninklijke Philips N.V. or their respective owners.