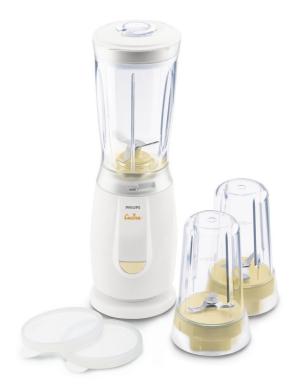

# Convenient and easy to use

# with dry and wet mill

220 W blender with 400 ml jar, a mill for dry ingredients and a mill for wet ingredients, two beakers with lid and convenient cord storage.

### Store and go

· 2 beakers with lid

#### Beakers with lid

2 beakers with lid, good for storage or take away.