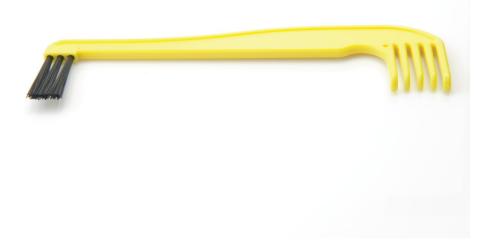

## To clean the roller brush and dust container.

Find matching products on the specifications tab

The cleaning tool helps to clean the HomeRun. The brush side can be used to remove fluff and dirt from the internals of the appliance, the teethed part can be used to remove entangled hairs from the roller brush.