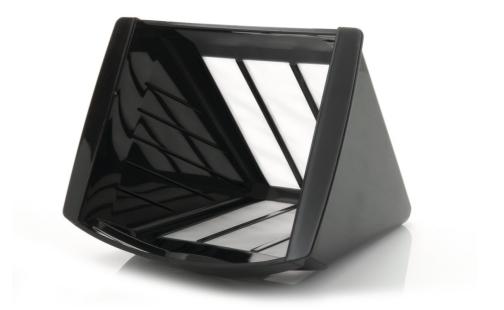

### Check specifications tab for compatible products

This reusable coffee filter eliminates the need for paper coffee filters and fits the Café Duo coffee maker.