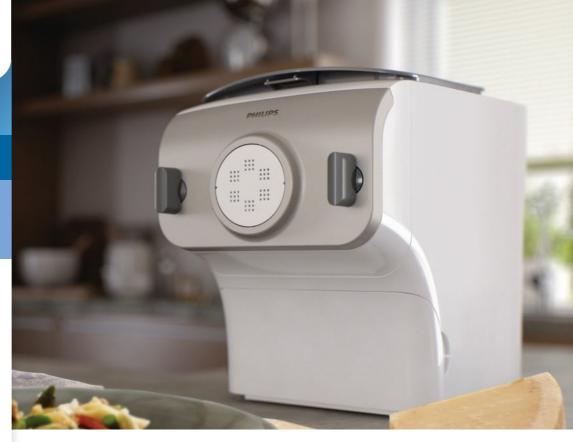

### More variety for your fresh homemade pasta Accessory for Avance Pasta maker

Want to enjoy various types of fresh pasta at home easily? These discs are specially designed for using with Philips Avance pasta maker. They make it simpler than ever to create your own favorite fresh pasta from scratch at home.