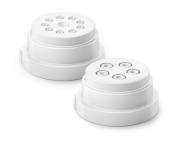

### **Avance Collection**

Macaroni and Rigatoni Macaroni shaping disc Rigatoni shaping disc

### Enjoy various types of pasta

Provide 2 different shapes discs: Macaroni and Rigatoni

### 2 shaping discs

There are 2 shaping discs in the pack: Macaroni and Rigatoni. To create your favorite pasta shape, simply attach one of shaping discs to your pasta maker. Your pasta maker does all hard work for you. Enjoy fresh and decilious pasta easily at home!