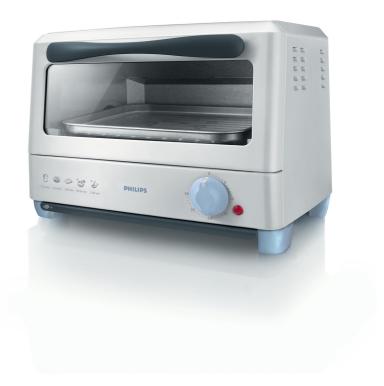

## **Delicious food**

- · Toasts or warms food and snacks
- · 30-minute timer shuts off the oven once ready

## Easy to experience

- Large square baking tray (230 x 230 mm)
- · Removable crumb tray for easy cleaning
- Ready bell sounds when food is ready
- · Detachable grid

#### Safe to use

· On/off light

#### **Function**

Toasts or warms food and snacks

#### 30-minute timer

30-minute timer shuts off the oven once ready

## Removable crumb tray

Is easy to clean thanks to its removable crumb tray

### Ready bell

Ready bell sounds when food is ready