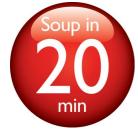

#### Instant perfect results

- Create your favorite soup within 20 minutes
- Power 990 W
- Robust stainless steel jar

#### Create your favorite soup

With the Philips SoupMaker you can create your favorite soup within 20 minutes.