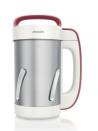

### Viva Collection

1.2L with 5 programsStainless single housing0.8m cordBooklet with 31 recipes

HR2200/81

#### Design

Color(s): Star white, black and red Material jar: Stainless steel