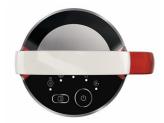

#### 5 pre-defined settings

The Philips SoupMaker has a simple user interface which consists of 5 pre-defined settings.

#### Hot and cold blending

5 pre-defined settings for smooth soups, chunky soups, compotes, smoothies and manual blending.

Large 1.2 L jar serves 4 portions