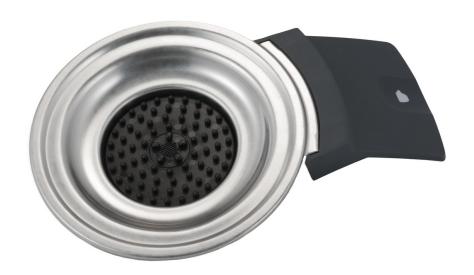

# Solid performance, cup after cup

Please check specifications for compatible products

This pod holder contains the coffee pod you use in your SENSEO $^{\circ}$  coffee machine. When the holder is covered with the top of your SENSEO $^{\circ}$ , your coffee pod is at the correct pressure for optimum-tasting coffee. Suitable for one pod.