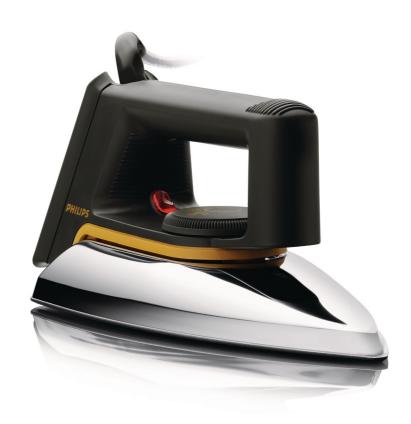

# Fast and efficient guaranteed

With speed shaped soleplate

Easy gliding on all fabrics and reaches into tricky areas

### Easy gliding on all fabrics

· Non-stick soleplate coating

## Reaches into tricky areas

- Button groove speeds up ironing along buttons and seams
- · Pointed tip for ironing tricky areas