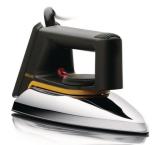

# Fast and efficient guaranteed

With speed shaped soleplate

Easy gliding on all fabrics and reaches into tricky areas

### Easy gliding on all fabrics

· Non-stick soleplate coating

## Reaches into tricky areas

- Button groove speeds up ironing along buttons and seams
- · Pointed tip for ironing tricky areas