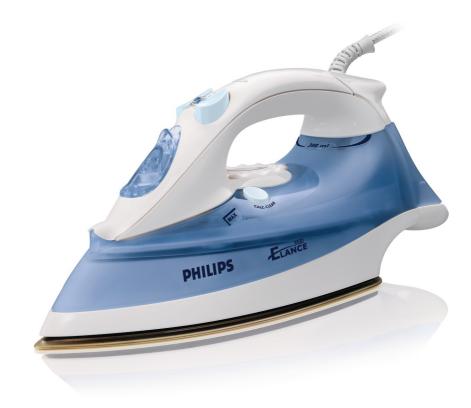

### **Comfortable ironing**

• Less refilling with extra-large 300 ml water tank

Steam iron GC3106/02

### **Comfortable ironing**

Additional comfort: 360 degree cord freedom Water tank capacity: 300 ml

### Crease removal

Continuous steam: Up to 30 gr/min Spray Steam Boost: Up to 75 gr/min

Vertical Steam

Easy to use

Easy to set up and store: Integrated cord storage solution Fast heat-up

**Smooth gliding** 

Soleplate: SteamGlide soleplate

**Technical specifications** 

Frequency: 50-60 Power: 1900 Voltage: 220 - 240

Weight and dimensions

Product dimensions: 285 x 120 x 145

Product weight: 1,3

© 2019 Koninklijke Philips N.V. All Rights reserved.