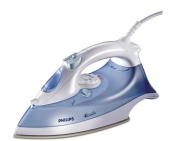

### **Comfortable ironing**

• Less refilling with extra-large 300 ml water tank

Steam iron GC3106/02

### **Comfortable ironing**

Additional comfort: 360 degree cord freedom Water tank capacity: 300 ml

### Crease removal

Continuous steam: Up to 30 gr/min Spray Steam Boost: Up to 75 gr/min

Vertical Steam

Easy to use

Easy to set up and store: Integrated cord storage solution Fast heat-up

**Smooth gliding** 

Soleplate: SteamGlide soleplate

**Technical specifications** 

Frequency: 50-60 Power: 1900 Voltage: 220 - 240

Weight and dimensions

Product dimensions: 285 x 120 x 145

Product weight: 1,3

© 2019 Koninklijke Philips N.V. All Rights reserved.