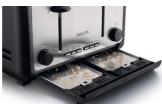

-toasted bread
- · Defrost and toast frozen bread at any browning level

#### **Enjoy great toast**

- $\boldsymbol{\cdot}$  Evenly toasts thick or thin slices
- Extra wide and extra deep slot(s) to fit your bread

#### With maximum safety

- · The outside of the toaster stays cool and safe to touch
- · High lift feature to safely take out small pieces of bread
- · Cancel button stops toasting at any time

Toaster HD2647/20

# Highlights

## **Double 2-slice operation**



Independent double 2-slice operation to toast 2 slices independently or four at the same time for optimal flexibility and convenience.

#### Variable width bread slots

Evenly toasts thick or thin slices.

# Extra wide and extra deep slot(s)

Extra wide and extra deep slot(s) to fit your bread.

## Removable crumb tray



Is easy to clean thanks to its removable crumb tray

# Specifications

## **General specifications**

Multiple toast settings: 7 Automatic safety shut-off Non-slip feet Cord storage

## **Technical specifications**

**Slot size (L x W x H)**: 136 x 28 x 130 mm

Cord length: 0.85 cm Power: 1800 W Voltage: 220-240 V Frequency: 50/60 Hz

# **Design specifications**

Colour(s): Metal/black

© 2019 Koninklijke Philips N.V. All Rights reserved.

Specifications are subject to change without notice. Trademarks are the property of Koninklijke Philips N.V. or their respective owners.

Issue date 2019-03-16 Version: 3.1.1

12 NC: 0000 000 00000

www.philips.com