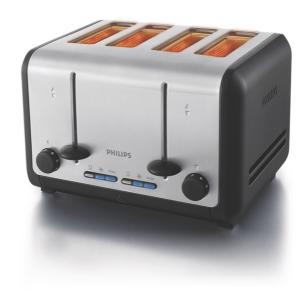

# Toaster for bread that's always golden brown

Philips toaster with independent double 2-slice operation and variable width slots. Toast up to 4 slices, thick or thin, evenly golden brown. Features cancel, defrost and reheat button, variable browning control and removable crumb tray.

## **Double 2-slice operation**

Independent double 2-slice operation to toast 2 slices independently or four at the same time for optimal flexibility and convenience.

#### Variable width bread slots

Evenly toasts thick or thin slices.

# Extra wide and extra deep slot(s)

Extra wide and extra deep slot(s) to fit your bread.

## Removable crumb tray

Is easy to clean thanks to its removable crumb tray