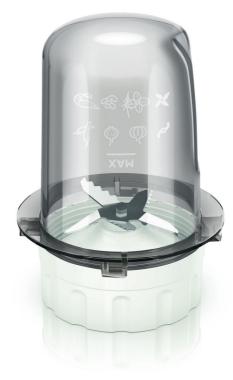

# Detachable blade

Clean easily and effectively by removing the blade from the mill

#### Grind fresh coffee beans

By using the long-lasting and ultra-sharp blade in this compact grinder mill, you can grind hard ingredients as coffee beans with superior results.