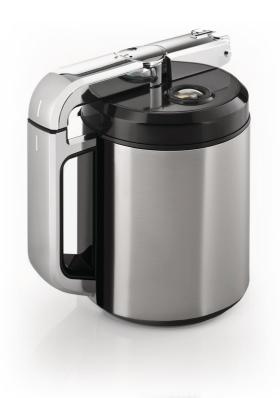

# Integrated milk carafe for sensational froth

Store fresh milk in the automatic espresso machine

During storage or use, the thermal carafe limits temperature increase of milk inside.

#### detachable from the machine

The Milk Caraffe can be detached from the machine for fridge storage or easy cleaning

#### **Detachable parts**

Can be dismantled for easy and complete cleaning

#### removable inner parts

The inner parts of the carafe are removable for easy, fast and complete cleaning

#### built in thermometer

Thanks to the built in thermomter it is always easy and fast to see the temperature of the milk inside the carafe.