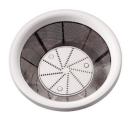

### Makes more juice

- · Micro mesh filter for more juice
- · Round tube for easy feeding of ingredients

#### Micro mesh filter

Micro mesh filter for more juice.