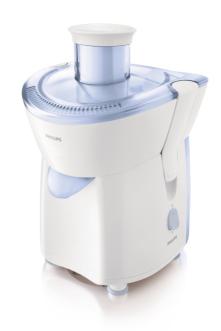

# Homemade juice easily

# Compact for easy storage

With this juicer you can make delicious fresh juice easily. Thanks to the round feeding tube it needs less precutting of fruit and vegetables. And due to its compact design it's very easy to store.

#### Easy storage

· Compact design

## **Compact design**

Compact design