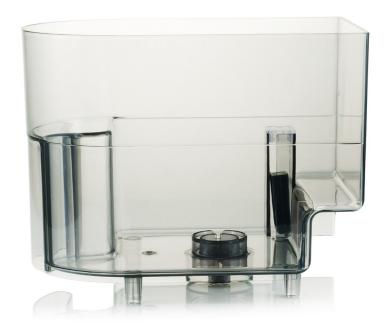

## Contains the water in your coffee machine

Please check specifications for compatible products

This water container fits different Saeco espresso machines, among which the Royal Professional and Magic Deluxe. Due to its handle it is easily detachable for a refill and for cleaning.