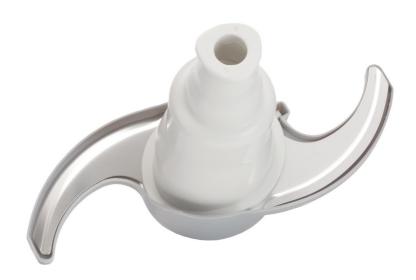

# An accessory for your food processor

Find matching products on the specifications tab

A food processor has several spare parts and accessories. This stainless steel chopping knife is one of them. It's suitable for the medium slicing of vegetables and fruit.