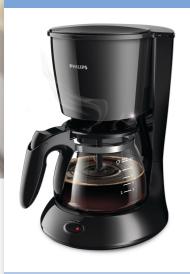

# **PHILIPS**

Coffee maker

# **Daily Collection**

With glass jug

Compact design (0.6L)

Black

HD7432/20

# Simply delicious coffee

With aroma twister for the best taste experience

Enjoy the taste and aroma of freshly brewed coffee with this Philips coffee maker. Its compact design is perfect for brewing 2 up to 7 cups. Thanks to the aroma twister, enjoy an optimal taste in each cup of coffee.