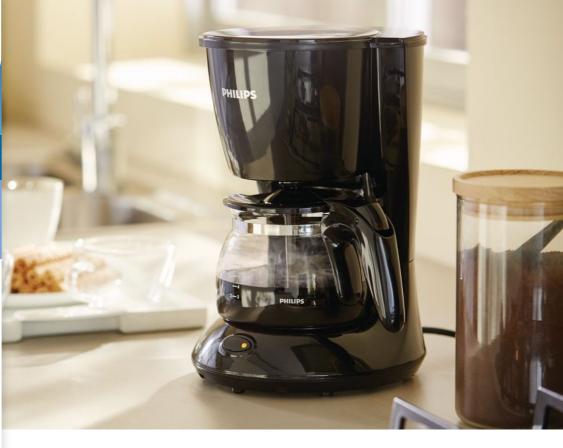

# Simply delicious coffee

With aroma twister for the best taste experience

Enjoy the taste and aroma of freshly brewed coffee with this Philips coffee maker. Its compact design is perfect for brewing 2 up to 7 cups. Thanks to the aroma twister, enjoy an optimal taste in each cup of coffee.

# Great taste and aroma

· Aroma twister circulates the coffee for an optimal taste

#### **Aroma twister**

This smart nozzle inside the jug circulates the inflowing coffee evenly through the jug for an optimal and consistent aroma, from the first to the last cup.