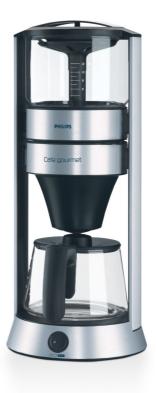

#### Aluminium Collection

Glass

Boil and brew system

Aluminium

HD5410/00

### Superior Boil & Brew system

This elegant coffeemaker allows you to enjoy a rich aroma and full flavor thanks to is unique Boil & Brew system

#### Aroma jug

For 8-12 cups, designed to optimally preserve the coffee flavour.

Drip Stop

Drip stop