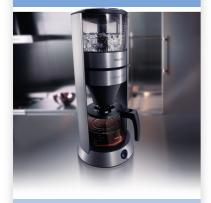

#### Aluminium Collection

Glass

Boil and brew system

Aluminium

HD5410/00

### Superior Boil & Brew system

This elegant coffeemaker allows you to enjoy a rich aroma and full flavor thanks to is unique Boil & Brew system

#### Boil & Brew

The water boils, then flows through the ground coffee to ensure the richest flavour for your filter coffee.