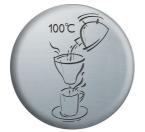

#### Boil & Brew

The water boils, then flows through the ground coffee to ensure the richest flavour for your filter coffee.