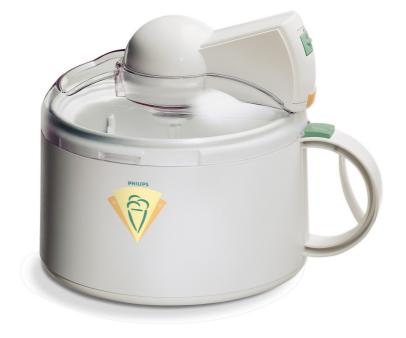

# Delicious homemade ice cream

Ice-cream maker for making up to 1.0 l of soft ice cream or 0.8 l of hard ice cream.

#### Powerful cooling system

Cooling element and 20 Watt motor for delicious homemade ice cream.

#### Design

Bowl: Plastic PP Cover: SAN transparent Motor housing: Plastic PP

Stirrer: PBTP

Color(s): White with green accents

© 2019 Koninklijke Philips N.V. All Rights reserved.

Specifications are subject to change without notice. Trademarks are the property of Koninklijke Philips N.V. or their respective owners.