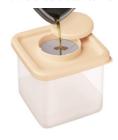

#### Additional oil container

Ideal for oil filtering and storage. Filtering keeps the oil cleaner - which it is better for your health - and longer-lasting. The container can also be used for storing used oil.