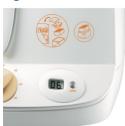

Its compact size is easy to store and cleaning is a breeze with the removable bowl and dishwashable parts. The additional oil container is ideal for oil filtering and storage.

#### Hassle-free preparation

- · Compact size for easy storage
- The two-layer filter reduces unwanted frying smells
- The digital timer allows pre-setting of frying time

#### Quick and easy cleaning

- · All parts are dishwashable except the housing
- The non-stick bowl prevents food particles from sticking

#### Easy oil removal

- · Removable inner bowl for easy oil pouring and cleaning
- · Additional oil container, ideal for oil filtering & storage

Fryer HD6151/80

### Highlights

#### Two-layer filter

Reduces unwanted frying smells and is dishwashable. There is no need for replacement.

#### Digital timer



The digital timer allows pre-setting of frying time

#### Removable inner bowl



Removable inner bowl for easy oil pouring and cleaning

#### Additional oil container



Ideal for oil filtering and storage. Filtering keeps the oil cleaner - which it is better for your health - and longer-lasting. The container can also be used for storing used oil.

#### Dishwashable parts



All parts are dishwashable except the housing

### Specifications

#### **General specifications**

Viewing window
Cool wall exterior
Automatic lid release
Detachable, hinged lid
Collapsible frying basket
Adjustable thermostat
Temperature light
Cord storage
Handgrips
Non-slip feet

#### **Technical specifications**

Power: 1600 W Voltage: 220-240 V Frequency: 50/60 Hz Capacity: 800 g Oil content: 1.5 l Cord length: