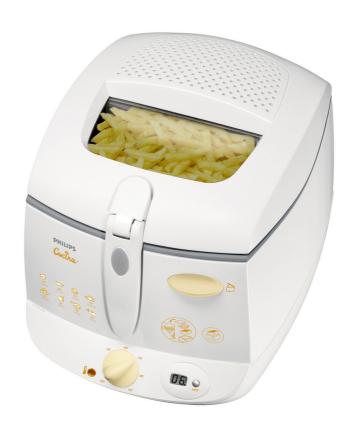

### Compact in size, big in performance

Enjoy the taste of fried food with this Philips deep-fat fryer. Its compact size is easy to store and cleaning is a breeze with the removable bowl and dishwashable parts. The additional oil container is ideal for oil filtering and storage.

#### Easy oil removal

- · Removable inner bowl for easy oil pouring and cleaning
- · Additional oil container, ideal for oil filtering & storage

Fryer HD6151/80

#### Additional oil container

Ideal for oil filtering and storage. Filtering keeps the oil cleaner - which it is better for your health - and longer-lasting. The container can also be used for storing used oil.