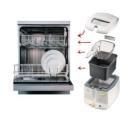

#### Quick and easy cleaning

- · All parts are dishwashable except the housing
- The non-stick bowl prevents food particles from sticking

#### Easy oil removal

- · Removable inner bowl for easy oil pouring and cleaning
- · Additional oil container, ideal for oil filtering & storage

Fryer HD6151/80

#### Removable inner bowl

Removable inner bowl for easy oil pouring and cleaning

#### Dishwashable parts

All parts are dishwashable except the housing