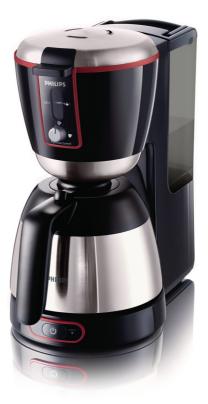

# **PHILIPS**

Coffee maker

**Pure Essentials** 

With thermal jug

Made in Germany

Black

HD7692/90

# Have a perfect espresso just pressing a button My Aroma Control for personal strength setting

This sophisticated coffeemaker combines excellent quality in aroma with great design. The strength control feature allows you to brew your coffee to your taste whenever you want, the insulated jug keeps your coffee fresh and hot for longer.

# Great taste and aroma

- 1.400 Watt
- Unbreakable stainless steel insulated jug

# Designed around you

- Strength select for adjusting the intensity of your coffee
- Decalcification indicator light

# Easy to experience

- Drip stop to pour a cup of coffee whenever you like
- Direct automatic shut-off for energy saving and safety
- Detachable water tank for easy filling
- Swing filter holder for easy filling of coffee
- Cable storage for easy placement in your kitchen