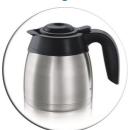

#### **Insulated Jug**

The unbreakable stainless steel insulated jug of this Philips coffee machine maintains perfect temperature and aroma for hours.