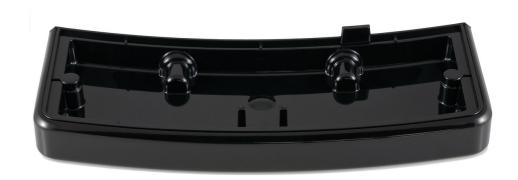

### Collects the espresso machine's rinsing water

Please check specifications for compatible products

This black drip tray is to be located under the espresso dispensing spouts of your Xelsis espresso machine. Collects residual water in your device.