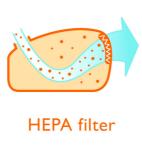

#### Filtration of fine dust

• Clean Air HEPA filter for filtering fine dust

#### **Clean Air HEPA filter**

The High Efficiency Particulate Air filter filters fine dust from the air. This guarantees more dust is captured.