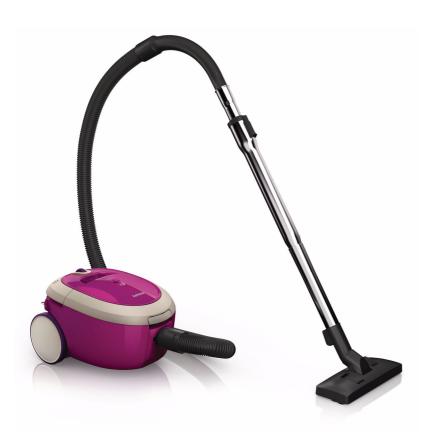

### Philips SmallStar Vacuum cleaner with bag

### Compact, light and powerful

Experience the freedom to move with the Philips SmallStar. Extremely compact and lightweight, this vacuum cleaner is very easy to handle and combines high power with HEPA filtration to give you great cleaning results!

#### Easy maneuvering

• Big rubber wheels for easy maneuvering

#### **Big rubber wheels**

made with soft rubber on the outside your floors will not be damaged. These wheels guarantee easy maneuvering.

#### Design

· Color: Orchid purple

- Filtration
- Dust bag type: s-bag
- Exhaust filter: Clean Air HEPA filter
- Dust capacity: 2 L

#### **Nozzles and accessories**

- Accessories included: Brush, Crevice tool, Small nozzle
- Standard nozzle: All-purpose nozzle