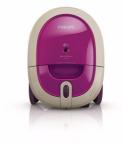

### Philips SmallStar Vacuum cleaner with bag

### Compact, light and powerful

Experience the freedom to move with the Philips SmallStar. Extremely compact and lightweight, this vacuum cleaner is very easy to handle and combines high power with HEPA filtration to give you great cleaning results!

#### Design

· Color: Orchid purple

- Filtration
- Dust bag type: s-bag
- Exhaust filter: Clean Air HEPA filter
- Dust capacity: 2 L