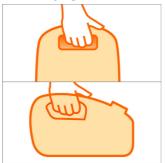

#### Easy carrying

- Lightweight for easy carrying
- Two convenient carrying handles for easy carrying

#### Two carrying handles

This vacuum cleaner has one carrying handle in the front and one on the top. This makes carrying easy before, during and after use.