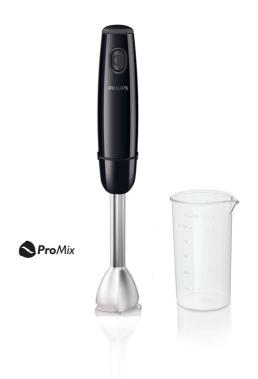

Hand blender

**Daily Collection** 

550 W, metal bar

**ProMix** 

0,5 L Beaker

1 speed

HR1604/90

# Healthy homemade food made easy For perfectly blended soups, purees and shakes

The Philips Daily Collection Hand blender combines 550 Watt power with an uniquely designed blending foot. Giving a wonderfully smooth result for soups, purees and shakes. Preparing healthy food has never been so easy!

#### **Accessories**

Beaker: 0.5 L