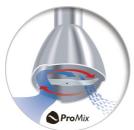

## **ProMix blending technology**

Developed together with the prestigious Stutgart University, Philips ProMix is a unique, advanced technology that uses a specific triangular shape to create optimal food flow and maximum performance for faster and more consistent blending.