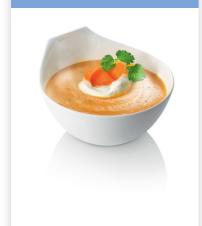

# Healthy homemade food made easy For perfectly blended soups, purees and shakes

The Philips Daily Collection Hand blender combines 550 Watt power with an uniquely designed blending foot. Giving a wonderfully smooth result for soups, purees and shakes. Preparing healthy food has never been so easy!

## A smooth result in seconds

· Optimal food flow and blending performance