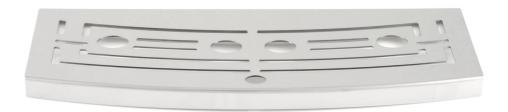

### Please check specifications for compatible products

This stainless steel grate is meant to cover the drip tray of your Syntia espresso machine and to support the cups you put under the coffee spout. Easy to remove and clean!

### **Ease of using Philips spare parts**

• Easy renew your product with original Philips parts

Drip tray cover HD5234/01