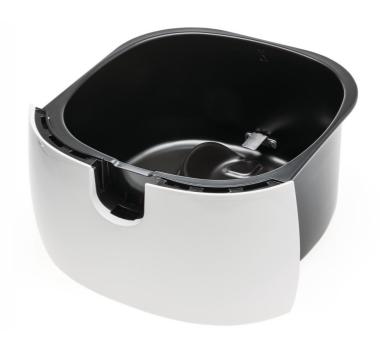

## Replaces your current Airfryer Pan

With the Airfryer you can make many tasty dishes in a healthy way without or with just a little bit of oil. The pan, an essential part, carries the basket where you put the ingredients. The pan is easy to detach and dishwasher safe.