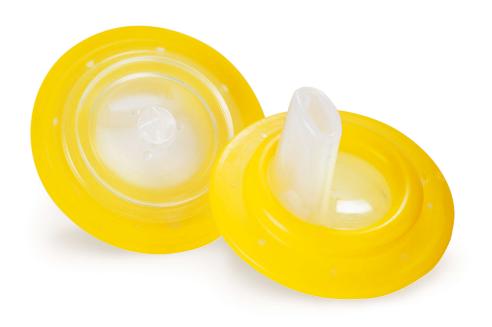

### Non-spill, easy-sip spout

The Philips Avent Fast Flow spouts are designed to be bite resistant with a faster flow for older toddlers. With easy-sip and easy to clean non-spill valve.

#### Ideal for active toddlers

• Faster Flow spout

#### Controls flow to avoid spillage

• Patented non-spill valve