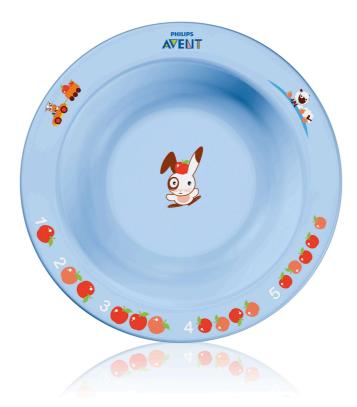

#### Fun learning for baby's first meal

• Educational storytelling designs

#### Perfect for first feeding and snacks

• Small size bowl - perfect for first feeding and snacks

#### **BPA safe**

• 0% BPA

Toddler bowl small 6m+