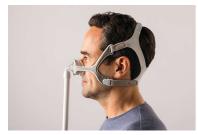

## Frame Wisp

with fabric frame

HH1000

### Soft and comfortable

You told us that you wanted a better choice of mask, something that combined the performance and comfort of a nasal mask with the aesthetic elegance of a pillows mask.

HH1000/00

#### Design

Compact: Easy fitting and adjustment Fabric frame: Soft suede or silky sateen Comfort: Elastic crown strap Patented design: Tip-of the nose cushion design Quiet exhalation: 360 degrees rotating elbow