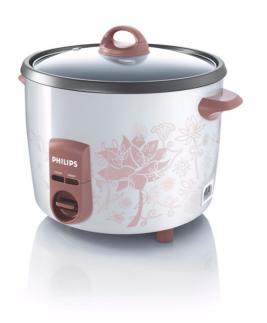

Philips Rice cooker

HD4715/64

10-cup

HD4715

#### The ultimate in convenience

- Tempered glass lid for monitoring cooking process
- Easy-to-clean non-stick inner pot
- Handles stay cool for easy gripping
- Easy-to-read water level indicator
- Detachable power cord for convenient storage

#### **Design specifications**

- Materials of main body: body metal; lid glass
- Colour(s): white w/lotus
- Weight of the appliance: 3.0 kg
- Weight (incl. packaging): 3.9 kg