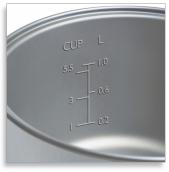

f the appliance: 3.0 kg
- Weight (incl. packaging): 3.9 kg

#### **Accessories**

- Plastic steam tray
- Rice scoop
- Measuring cup

## Highlights

#### **Automatic rice cooking**

Rice cooking and keep warm conveniently

#### **Automatic keep warm function**

Automatic keep warm function

#### One touch button

One-press button to control cooking or keep warm, with clear light on the panel to show cooking status

#### Tempered glass lid

The lid is made of high tempered glass for safe operation. Transparent lid allows user to monitor the cooking process easily

#### non-stick inner pot



Specially coated with non-stick material that is more durable and easy to clean

#### Handles stay cool for easy gripping



Handles stay cool for easy gripping

#### Easy-to-read water level indicator



Easy-to-read water level indicator

### **Detachable power cord for convenient storage**

Detachable power cord for convenient storage



Issue date 2009-07-31

Version: 4.1.1

Specifications are subject to change without notice. Trademarks are the property of Koninklijke Philips Electronics N.V. or their respective owners.

12 NC: 0000 000 00000 www.philips.com