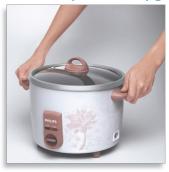

erials of main body: body metal; lid glass
- Colour(s): white w/lotus
- Weight of the appliance: 3.0 kg
- Weight (incl. packaging): 3.9 kg

#### **Accessories**

- Plastic steam tray
- Rice scoop
- Measuring cup

## Highlights

#### **Automatic rice cooking**

Rice cooking and keep warm conveniently

#### **Automatic keep warm function**

Automatic keep warm function

#### One touch button

One-press button to control cooking or keep warm, with clear light on the panel to show cooking status

#### Tempered glass lid

The lid is made of high tempered glass for safe operation. Transparent lid allows user to monitor the cooking process easily

#### non-stick inner pot



Specially coated with non-stick material that is more durable and easy to clean

#### Handles stay cool for easy gripping



Handles stay cool for easy gripping

#### Easy-to-read water level indicator



Easy-to-read water level indicator

### **Detachable power cord for convenient storage**

Detachable power cord for convenient storage



Issue date 2009-07-31

Version: 4.1.1

Specifications are subject to change without notice. Trademarks are the property of Koninklijke Philips Electronics N.V. or their respective owners.

12 NC: 0000 000 00000 www.philips.com