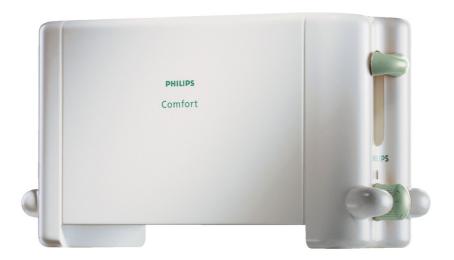

### Compact metal design toaster

Enjoy good toast time after time with this Philips Toaster. A toaster with large bread slots in a compact metal design.

#### Easy to experience

 $\boldsymbol{\cdot}$  Compact to aster to save space on your counter top Toaster HD4815/82

### Compact

The Philips toaster saves space on your countertop thanks to its compact design.