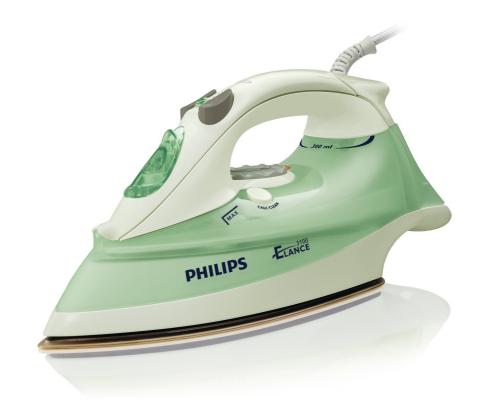

### Steam iron

GC3109

#### Comfortable ironing

• Less refilling with extra-large 300 ml water tank

#### Comfortable ironing

Additional comfort: 360 degree cord freedom Water tank capacity: 300 ml