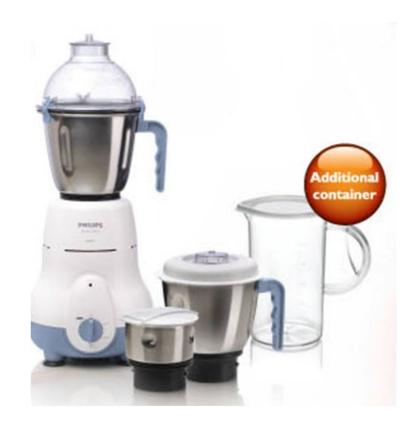

## **Technical specifications**

Power: 600 W Voltage: 230 V

Motor rating: 30 minute(s) Capacity chutney jar: 0.3 l Capacity wet grinding jar: 1.5 l Capacity multi-purpose jar: 1 l Capacity beaker: 1.25 l

#### **Accessories**

Spatula Chutney jar Wet grinding jar Multi-purpose jar Blender Jar Plastic Jar: 1.25 l