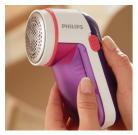

#### Large blade surface

Large blade surface ensures that larger area of the garment is covered at the same time, hence less strokes are needed to make your garment look new again

#### 8800 rounds/min blade rotation

Blades rotate up to 8800 rounds/min for effective and quick removal of the fabric pills from your garments

#### Special design shavinghead

Due to the mesh with 3 different sizes of holes, all sizes of fabric pills will be drawn into it and effectively removed from the fabric.