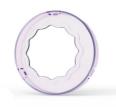

#### Height adjustment cap

The height adjustment cap enables you to remove fabric pills even from the most delicate garments