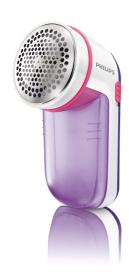

#### **Fabric Shaver**

Removes fabric pills
Suitable for all garments
2 Philips AA batteries incl.

GC026/30

### Fabric Shaver

Fabric Shaver GC026/30