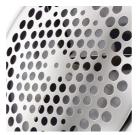

#### Special design shavinghead

Due to the mesh with 3 different sizes of holes, all sizes of fabric pills will be drawn into it and effectively removed from the fabric.