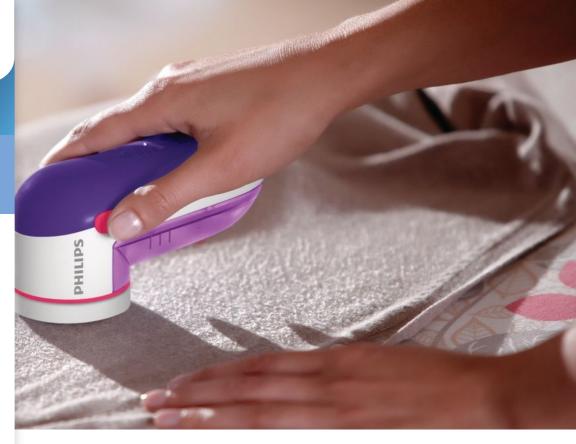

### Revive your old garments instantly

The Philips fabric fabric shaver allows you to easily and quickly remove fabric pills from all types of garments. All your garments, whether it is your sweater or your blanket, will look like new again!

#### Effective and quick pill removal

- · Large blade surface for covering a large area at once
- ${}^{\raisebox{-3pt}{\text{\circle*{1.5}}}}$  Up to 8800 rounds/min blade rotation for effective removal
- $\cdot$  3 sizes of holes in the mesh to tackle all sizes of pills
- Height adjustment cap for the most delicate garments