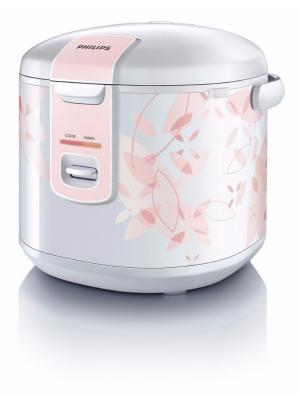

## The ultimate in convenience

- Advanced lid design for easy and safe access
- Easy-to-clean non-stick inner pot
- Swing handle for easy carrying
- Easy-to-read water level indicator
- Detachable power cord for convenient storage

## **General specifications**

- · Top and bottom heating cooks rice more evenly
- 12 hours keep warm
- One-touch operation
- easy clean non-stick inner pot
- Advanced lid design
- Swing handle for easy carrying
- · Detachable power cord for convenient storage
- Water level indicator

## **Design specifications**

- Materials of main body: body plastic/metal; lid – plastic
- Available colour(s): White w/rice
- Weight of the appliance: 3.4 kg
- Weight (incl. packaging): 5.0 kg