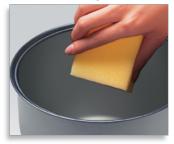

#### non-stick inner pot

Specially coated with non-stick material that is more durable and easy to clean