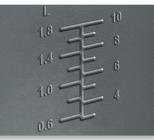

### water level indicator

Clear water level marking shows capacity and ricewater ratio

## **Technical specifications**

- Capacity: 1.8/10 Litres/cups
- Inner pot capacity: 5 litres
- Cord length: 1.0 m
- Voltage: 220-240 V

- Frequency: 50/60 Hz
  - Wattage: 700 W