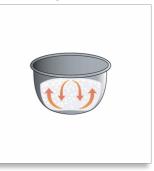

### Top and bottom heating cooks rice more evenly

Top and bottom heating cooks rice more evenly