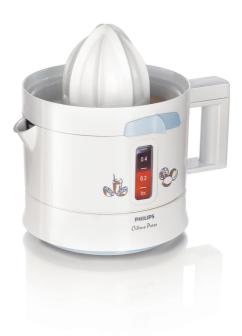

## Citrus press

0.5 L

25 W

Dual cone

Auto reverse

HR2774

## Enjoy fresh juice in seconds

### 2-way random rotation for max juice extraction

500ml capacity jar with volume indication. Double cone for bigger as well as smaller fruits. Also provides you Pulp Selector option for efficient juice extraction.

#### Easy serving

• Juice jug

#### You choose smooth or pulpy juice

• Pulp selector

#### Design specifications

Available color(s): White Material lid and pulp conatiner: PP & SAN **General specifications** Pulp selector Technical specifications Capacity jug: 500 m L

© 2019 Koninklijke Philips N.V. All Rights reserved.