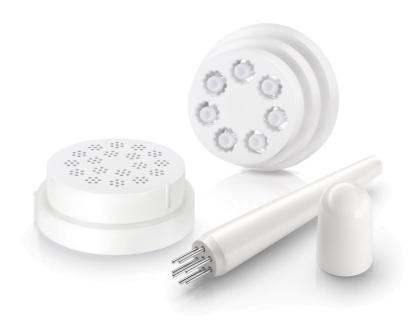

### Various types of noodle

 $\boldsymbol{\cdot}$  Includes 2 shaping discs for making angle hair and penne

### 2-in-1 pasta kit

There are 2 shaping discs in the pack, one for making angle hair, and the other for penne, so you can enjoy fresh flat noodles at home easily.

### **Cleaning tool**

There is a specially designed cleaning tool matching both of the shaping discs which makes cleaning an easy job.