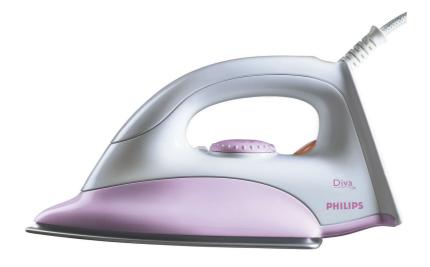

### Lightweight, quality iron

This high quality lightweight iron is designed to iron your clothes in a simple and effective way.

#### Easy gliding on all fabrics

· Aluminium soleplate for easy gliding on all fabrics

#### **Comfortable ironing**

- 1100 W Powerful iron
- · Cast-in soleplate technology

### Reaches into tricky areas

• Button groove speeds up ironing along buttons and seams

#### **Full control**

• Iron temperature-ready light

Dry iron GC136/38

### Aluminium soleplate

The durable aluminium soleplate easily glides over all fabrics, is scratch resistant and easy to clean.

### Fast & powerful crease removal

Soleplate: Aluminium Power: 1100 W

Easy to use

Power cord length: 1.8 m