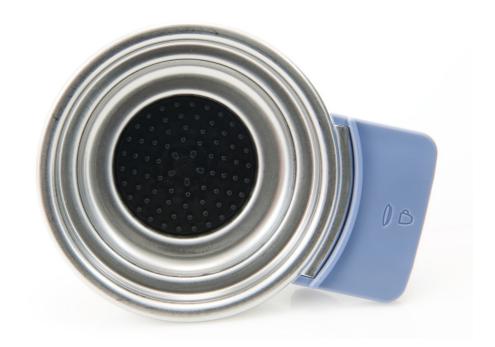

# Supports one coffee pod in your SENSEO® coffee machine

Please check specifications for compatible products

This pod holder contains the coffee pod in your SENSEO $^{\circ}$  coffee machine. It holds one pod. Covered with the top of your SENSEO $^{\circ}$ , your coffee pod is at the correct pressure for coffee with an excellent taste.