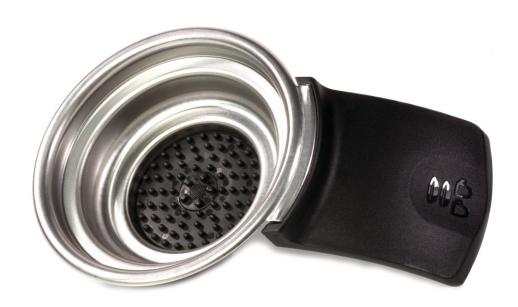

### Supports two coffee pods in your SENSEO®

### Please check specifications for compatible products

This pod holder contains two coffee pods for your SENSEO® coffee machine. When the holder is covered with the top of your SENSEO®, your coffee pods are at the correct pressure for optimum-tasting coffee.