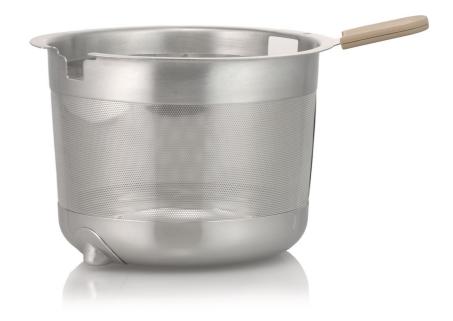

### Basket for the tea or teabags in your your teamake

### Check compatibility data

Did you know that green tea needs another preparation than for instance herbal tea? Your teamaker takes care of it all. The detachable filter basket can be used to put the tea or teabags in.