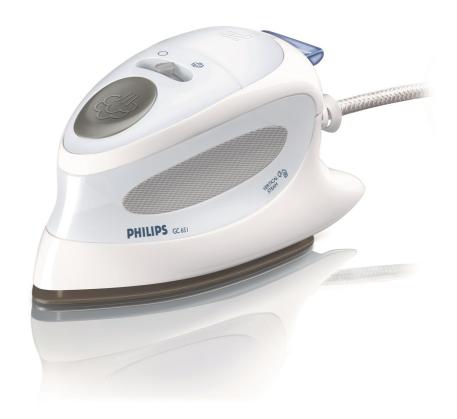

## Quick, board-free ironing

Look presentable at all times! This compact, no-hassle iron has powerful steam, an ergonomic grip and simple controls. At home or on the go, it makes light work of quickly ironing that one garment you want to wear right now.

### **Easily removes creases**

- · Vertical steam for crease removal in hanging fabrics
- · Steam boost helps to easily remove stubborn creases

#### Easy setup and storage

- $\boldsymbol{\cdot}$  Table cloth for quick ironing without an ironing board
- · Carry pouch for easy setup and storage

#### **Comfortable ironing**

- · The iron is suitable for use with tap water
- Soft grip for lasting ironing comfort

Compact steam iron GC651/02