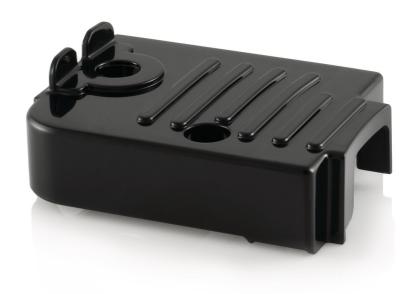

### Please check specifications for compatible products

This black lid covers the front drip tray of your Exprelia espresso machine. The cover is located under the stainless steel grate that covers the drip tray and prevents condensation.