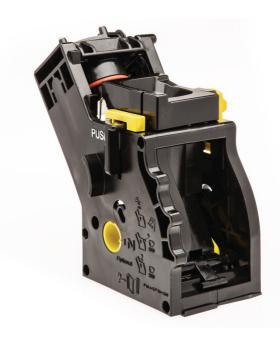

### Please check specifications for compatible product

The brew group is the essential part of your espresso machine: it's where the coffee brewing actually happens! This part is easy to remove and clean. Compatible with the Philips 2000 series , Philips 2100 series

#### Easy renew of product parts

From time to time your product needs a facelift but it was never so easy like with Philips consumer replacement parts to renew your product. This all with guaranteed Philips quality.