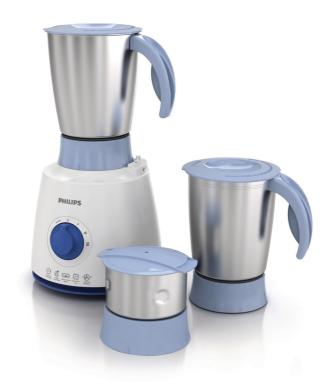

# Perfect Mixing, Power Grinding

Mixer grinder for a robust mixing grinding performance. Mixing Grinding like never before. Enjoy delicious fries, snacks and meals made from using it in a healthy and fast way. The mixer grinder provides uniform texture.

# 500 W motor

Mixer's Reverse Quadra Flow jars prevents sticking to walls. Mixing Grinding like never before. Enjoy delicious fries, snacks and meals in a healthy and fast way. The mixer grinder provides clean grinding and is easy to clean.

## **General specifications**

Auto cut off Chutney Jar: 0.3 L Multipurpose Jar: 1.2 L Speed setting: 2, 3 Wet Jar: 1.3 L

© 2019 Koninklijke Philips N.V. All Rights reserved.

Specifications are subject to change without notice. Trademarks are the property of Koninklijke Philips N.V. or their respective owners.