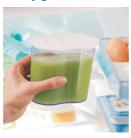

#### Juice jug

Keep your juice fresh for longer after you've made it in this 700 ml juice jug.