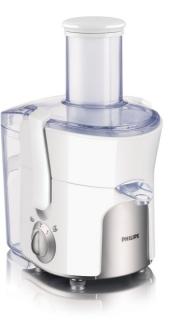

# Juicer

**Viva Collection** 

550 W

1.5 L

L tube

### Healthy juice made easy Easy juicer: no chopping, no hassle.

Juicing has never been easier. This Philips 550 W juicer HR1854/00 with its extra large feeding tube will swallow fruit and vegetables whole, without the need for chopping. It also has a juice jug that will keep your juice fresh for longer.