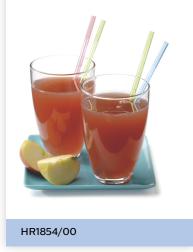

### Healthy juice made easy Easy juicer: no chopping, no hassle.

Juicing has never been easier. This Philips 550 W juicer HR1854/00 with its extra large feeding tube will swallow fruit and vegetables whole, without the need for chopping. It also has a juice jug that will keep your juice fresh for longer.