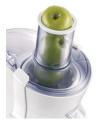

#### Extra large feeding tube

The extra large feeding tube swallows whole fruit and vegetables so you don't need to cut or chop them anymore.