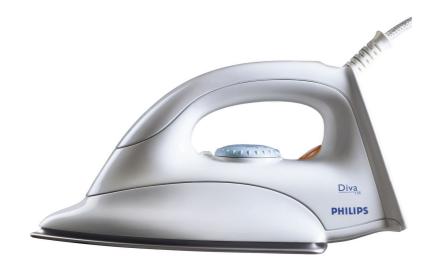

### Lightweight, quality iron

This high quality lightweight iron is designed to iron your clothes in a simple and effective way.

#### **Comfortable ironing**

- · Aluminium soleplate for easy gliding on all fabrics
- 1100 W Powerful iron
- · Cast-in soleplate technology

#### **Aluminium soleplate**

The durable aluminium soleplate easily glides over all fabrics, is scratch resistant and easy to clean.